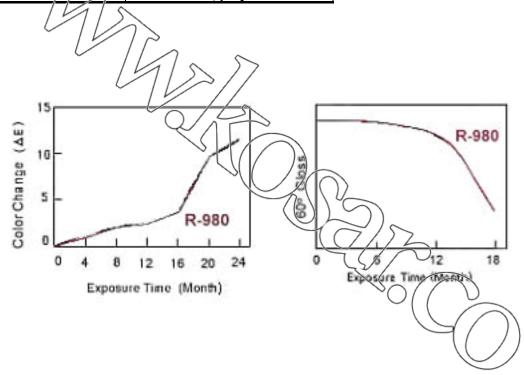

## **TIPAQUE R TIPAQUE R-980**

**R-980** is a rutile sulfate processed TiO2 that offers superior durability with its crystal stabilization with aluminum. Surface treated with alumina and an organic compound, this product provides excellent tinting strength and is easy to disperse. As a slightly smaller medium particle size, R-980 is also associated with a unique bluish tone. It is a multi-purpose grade suitable in a wide range of applications from interior paints, to printing inks, and various kinds of plastics, including exterior rigid PVC where maximum durability is required.