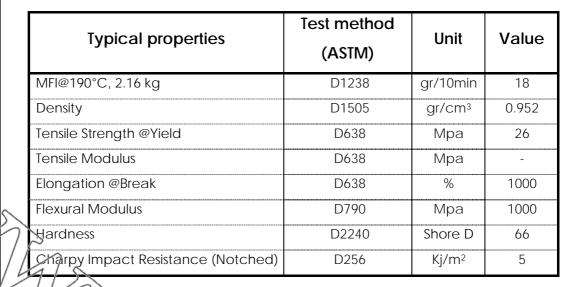

# High Density Polyethylene

### **HD5218EA**







Certificate No.: CH98/8032

ISO 14001:2004 Certificate No.: CH03/0112

OHSAS 18001:1999 Certificate No.: CH05/0675 Values shown are averages & are not to be considered as product specifications.

# ❖ Main application & Characteristics:

HD5218EA is a high density polyethylene copolymer grade with a narrow molecular weight distribution, suitable for thin wall injection moulding applications.

#### Characteristics:

- High flow.
- High warpage resistance.
- Suitable for fast cycling applications.

## Typical applications:

- House wares.
- Caps & closures.
- Thin walled containers.
- PET bottle bases.

<sup>\*</sup> HD5218EA is suitable for food contact.